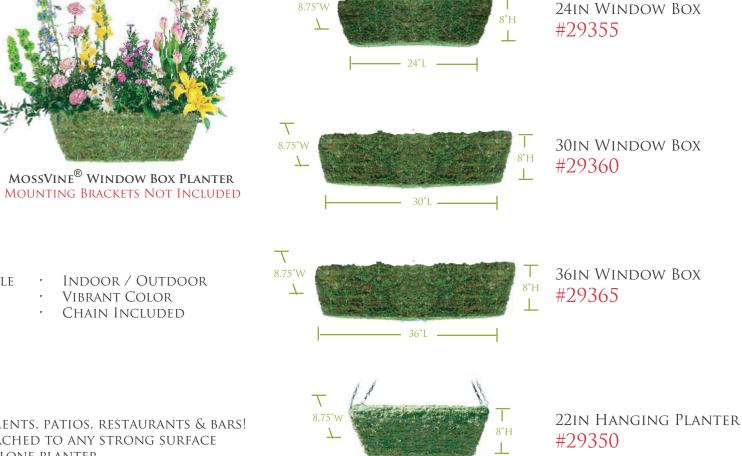

## **ADVANTAGES**

- NATURAL SIMPLICITY & STYLE
- LONG LASTING
- PRESERVED NOT DRIED
- INDOOR / OUTDOOR
- VIBRANT COLOR
- CHAIN INCLUDED

## **USAGE**

- IDEAL FOR HOMES, APARTMENTS, PATIOS, RESTAURANTS & BARS!
- WINDOW BOX CAN BE ATTACHED TO ANY STRONG SURFACE
- MAY BE USED AS A STAND ALONE PLANTER

22"L -

SuperMoss Products Company • Distributed by Natural Pack Inc.